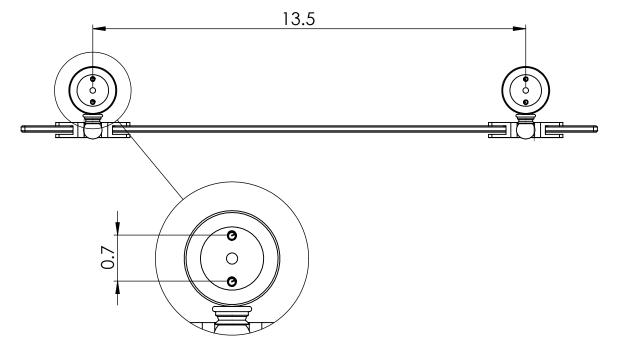

## Step 1: Drill holes in Wall for Backplate Mounting

Determine your desired location for installation and make a mark for the location . Make 2 marks where mounting screws will be placed as shown below. Make sure shelf is level when marking for location of installation.Drill hole at each end of the marks.