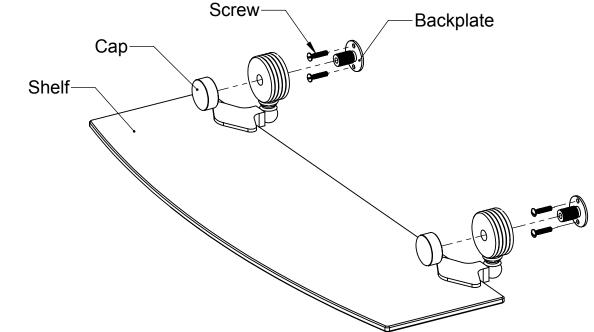

## Step 2: Attach Shelf to Backplate

Unscrew Caps.Then mount Backplates to desired location and screw them in placed.Then insert shelf into Backplates and screw Caps.

No portion of this document or any artwork contained herein should reproduced in any way without the written conset of ALLIED BRASS INC.